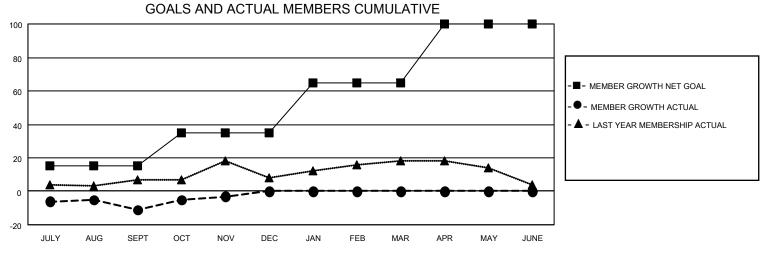

## District 105 A

| Clubs                 |               |           |               | Members               |                        |                         |                                                    |
|-----------------------|---------------|-----------|---------------|-----------------------|------------------------|-------------------------|----------------------------------------------------|
| RESULTS FOR 2022-2023 |               |           |               | RESULTS FOR 2022-2023 |                        |                         |                                                    |
| QUARTER               | NEW CLUB GOAL | NEW CLUBS | DROPPED CLUBS | QUARTER MEME          | BER GROWTH NET<br>GOAL | MEMBER GROWTH<br>ACTUAL | DROPPED<br>MEMBERS ACTUAL<br>(including transfers) |
| JULY/AUG/SEPT         | 1             | 0         | 0             | JULY/AUG/SEPT         | 15                     | 26                      | 28                                                 |
| OCT/NOV/DEC           | 1             | 0         | 0             | OCT/NOV/DEC           | 20                     | 26                      | 13                                                 |
| JAN/FEB/MAR           | 1             | 0         | 0             | JAN/FEB/MAR           | 30                     | 0                       | 0                                                  |
| APR/MAY/JUNE          | 0             | 0         | 0             | APR/MAY/JUNE          | 35                     | 0                       | 0                                                  |