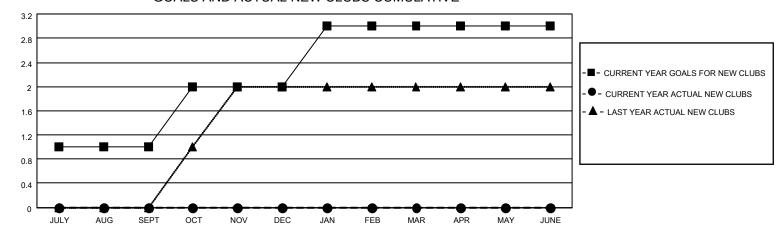

## District 105 A

| Clubs                 |               |           |               | Members               |                        |                         |                                                    |
|-----------------------|---------------|-----------|---------------|-----------------------|------------------------|-------------------------|----------------------------------------------------|
| RESULTS FOR 2022-2023 |               |           |               | RESULTS FOR 2022-2023 |                        |                         |                                                    |
| QUARTER               | NEW CLUB GOAL | NEW CLUBS | DROPPED CLUBS | QUARTER MEME          | BER GROWTH NET<br>GOAL | MEMBER GROWTH<br>ACTUAL | DROPPED<br>MEMBERS ACTUAL<br>(including transfers) |
| JULY/AUG/SEPT         | 1             | 0         | 0             | JULY/AUG/SEPT         | 15                     | 26                      | 28                                                 |
| OCT/NOV/DEC           | 1             | 0         | 0             | OCT/NOV/DEC           | 20                     | 26                      | 13                                                 |
| JAN/FEB/MAR           | 1             | 0         | 0             | JAN/FEB/MAR           | 30                     | 0                       | 0                                                  |
| APR/MAY/JUNE          | 0             | 0         | 0             | APR/MAY/JUNE          | 35                     | 0                       | 0                                                  |

## GOALS AND ACTUAL NEW CLUBS CUMULATIVE

| DROPPED CLUBS: 0 |    | 19 CLUBS OF 63 ADDED 1 OR<br>MORE NEW MEMBERS | GENDER DISTRIBUTION                |                           |  |
|------------------|----|-----------------------------------------------|------------------------------------|---------------------------|--|
|                  |    | INOILE INEW INIEINIBEING                      | MALE                               | 911 (75.54%)              |  |
|                  |    |                                               | FEMALE<br>NON BINARY               | 295 (24.46%)<br>0 (0.00%) |  |
| DROPPED MEMBERS  |    |                                               | PREFER NOT TO ANSWER               | 0 (0.00%)                 |  |
| DECEASED         | 4  |                                               | THEFERMOTTOTHOWER                  | 0 (0.0070)                |  |
| CLUB CANCELLED   | 0  | CLICK HERE FOR CUMULATIVE                     | TOTAL FAMILY UNIT MEMBERS          | 86                        |  |
| OTHER            | 37 | MEMBERSHIP DATA                               |                                    |                           |  |
| TOTAL            | 41 |                                               | FAMILY MEMBERS PAYING HALF DUES 43 |                           |  |
|                  |    |                                               |                                    |                           |  |